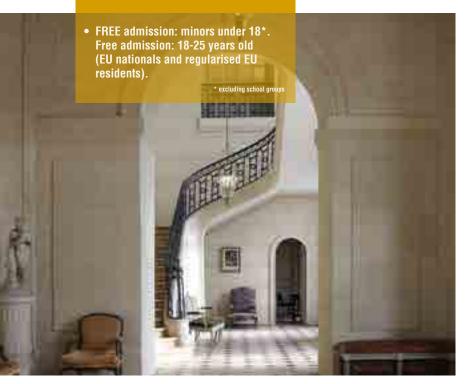

A visit to the Château of La Motte Tilly, on the border of the Aube and Seine-et-Marne departments, overlooking the Seine, is also an opportunity to explore its wooded grounds and kitchen garden.

With its sophisticated interior decor and remarkable furniture, the château has managed to retain the feel of an aristocratic residence typical of the Age of Enlightenment. The beauty of its formal gardens and the perfect symmetry of its grounds around a superb 'mirror of water' showcase the château to the full.